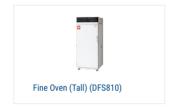

# Fine Oven (Tall) (DFS710)

Contact Us printing

# Fine Oven (Tall)DFS710 Page Top Product Summary Specifications Optional items Same series products

әреспісаціонѕ

| Item Code                         | 211249                                                                                                                                                                                                                         |
|-----------------------------------|--------------------------------------------------------------------------------------------------------------------------------------------------------------------------------------------------------------------------------|
| Model                             | DFS710                                                                                                                                                                                                                         |
| Method                            | Forced air circulation and ventilation                                                                                                                                                                                         |
| Operating temperature range       | Room temp. +15∼260°C                                                                                                                                                                                                           |
| Max. temp. reaching time          | Approx. 40 min.                                                                                                                                                                                                                |
| Temperature adjustment accuracy   | ±0.2°C (at 260°C)                                                                                                                                                                                                              |
| Temperature distribution accuracy | ±2.0°C (at 260°C)                                                                                                                                                                                                              |
| Interior material                 | Stainless steel                                                                                                                                                                                                                |
| Exterior material                 | Cold rolled steel plate with melamine resin baking finish                                                                                                                                                                      |
| Heat insulating material          | Glass wool                                                                                                                                                                                                                     |
| Heater                            | Stainless pipe heater with fan                                                                                                                                                                                                 |
| Heater                            | 4.5kW                                                                                                                                                                                                                          |
| Fan type                          | Scirocco fan                                                                                                                                                                                                                   |
| Motor                             | Condenser type                                                                                                                                                                                                                 |
| Cable port                        | 33mm l.D. : 1pc                                                                                                                                                                                                                |
| Exhaust port                      | 80mm I.D. : 1pc                                                                                                                                                                                                                |
| Temp. controller                  | PID control by microprocessor                                                                                                                                                                                                  |
| Temp. setting method              | Digital setting with UP/DOWN key                                                                                                                                                                                               |
| Temp display method               | Digital display by green LED and orange LED                                                                                                                                                                                    |
| Other display                     | Operation monitor (Operation condition graphic display by LED patterns)                                                                                                                                                        |
| Timer                             | 1 min. to 99 hrs. 59 min                                                                                                                                                                                                       |
| Operation function                | Fixed temperature operation, Auto-start operation, Auto-stop operation, Program operation                                                                                                                                      |
| Additional functions              | Variable wind velocity function, Calendar timer (max. 24 hrs.), Integration time (max. 65535 hrs.), Time display, amount of electricity saved / Carbon dioxide emission / Heater operation amount display (Switching display), |
| Additional functions              | Power fail recovery mode selection, Store and recall user settings, External communication terminal (RS485)                                                                                                                    |
| Heater circuit control            | Triac zero-cross control                                                                                                                                                                                                       |
| Temp. sensor                      | K-thermocouple (double sensor)                                                                                                                                                                                                 |
| Safety countermeasures            | Self diagnosis functions(Sensor, Fan, Heater, Triac, Automatic overheating prevention), Independent overheating prevention, Key lock function, Electric leakage breaker, Door switch, Switch for control box                   |
| Withstand load of shelf board     | Approx. 30kg/piece                                                                                                                                                                                                             |
| Shelf support step number         | 27 steps                                                                                                                                                                                                                       |
| Shelf support pitch               | 30mm                                                                                                                                                                                                                           |
| Accessories Shelf                 | Stainless steel wire                                                                                                                                                                                                           |
| Accessories Shelf                 | 2 pcs                                                                                                                                                                                                                          |
| Accessories Shelf support         | 4 pcs                                                                                                                                                                                                                          |
| Internal dimensions (W×D×H mm)    | 620×750×900mm                                                                                                                                                                                                                  |
|                                   |                                                                                                                                                                                                                                |