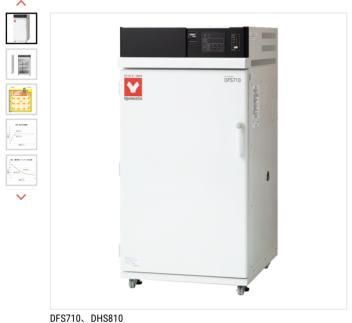

# Fine Oven (Tall) (DFS710)

Contact Us printing

#### **Features**

Large volume type. Various heat treatments and characteristic tests of temperature are possible owing to the accurate temperature control and the large range of temperature. As the input system of the control panel is dialogical, anyone can input easily.