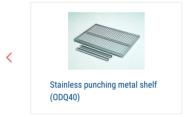

|
| Internal dimensions (W×D×H mm)    | 620×750×900mm                                                                                                                                                                                                                  |
|                                   |                                                                                                                                                                                                                                |



## **Maintenance and warranty**

Conditions: temperature and humidity: 23 deg.C+/-5 deg.C, 65%RH+/-20% (no load)

External dimensions do not include protrusions.

# **Optional items**







# Same series products