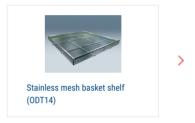

|
| Internal dimensions (W×D×H mm)    | 620×750×900mm                                                                                                                                                                                                                  |
|                                   |                                                                                                                                                                                                                                |



## **Maintenance and warranty**

Conditions: temperature and humidity: 23 deg.C+/-5 deg.C, 65%RH+/-20% (no load)

External dimensions do not include protrusions.

# **Optional items**







# Same series products