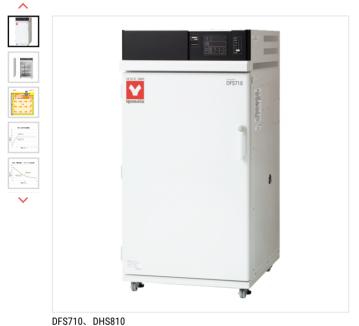

### **Product Summary**

Optimum for various temperature characteristic tests.

Features of Fine Oven (Tall) (DHS710)

#### **Features**

Large volume type. Various heat treatments and characteristic tests of temperature are possible owing to the accurate temperature control and the large range of temperature. As the input system of the control panel is dialogical, anyone can input easily.

### **Features**

A 16-segment program operation is possible.

#### Features

Forced hot air circulation and ventilation by a damper.

#### Features

Safety measures are enriched, including self-diagnosis function and an independent super heating prevention device.